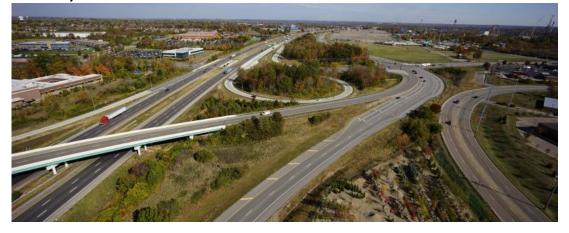

## I-71 & Western Row Rd Interchange Mason, OH

Bayer Becker's Transportation Engineering department performed several mechanical traffic counts on the ramps to and from Interstate 71 at Fields Ertel Road and Kings Mills Road, along Western Row Road, and along Kings Island Drive. Turning movement traffic counts and saturation flow studies were also conducted at multiple intersections along Western Row Road. Bayer Becker performed time travel studies along Kings Mills Road, Kings Island Drive, and Western Row Road. Safety for the engineering technicians installing the standard tube mechanical counters along Interstate 71 was a concern. Consequently, an alternative radar traffic counter (Wavetronix SmartSensor HD), was considered.