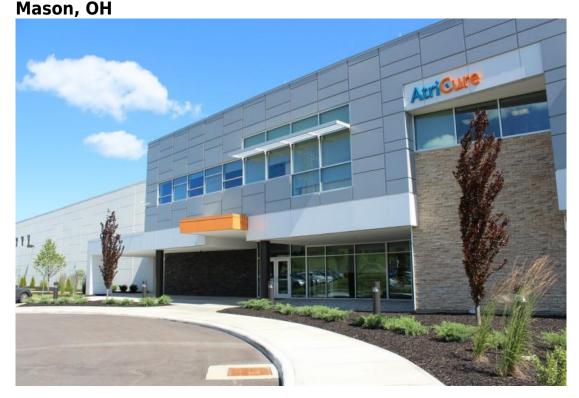

## AtriCure Headquarters

Bayer Becker's familiarity with the City of Mason's development regulations, combined with our experience working on similar corporate office campuses, ensured a smooth design and construction process for AtriCure's new headquarters. The new facility combines office and manufacturing facilities under one roof, and helps further the City of Mason's efforts to be a technology and bioscience hub for the Greater Cincinnati area.

| Project Stats        |                       |
|----------------------|-----------------------|
| Client:              | Danis<br>Construction |
| <b>Location:</b>     | Mason, OH             |
| Year:                | 2014                  |
| Market:              | <u>Office</u>         |
| <b>Project Size:</b> | 16.00 Acres           |