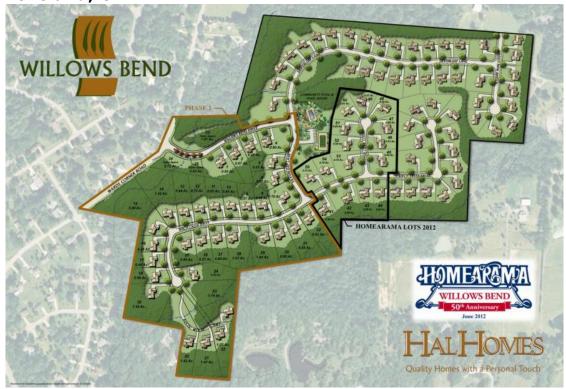

#### Willows Bend Loveland, OH

A graceful new community loaded with wooded valleys known as Willows Bend is the newest showpiece for Homearama's 50th Anniversary development site in 2012. Bayer Becker's integrated multi-discipline design services for this project included master land planning, traffic impact analysis, site development, storm water management, and sanitary and water infrastructure design.

The Miami Township development, situated on 82 acres in the Milford school district, features 96 estate-sized lots, community pool, clubhouse and tennis courts.

The project team's coordinated approach included a preliminary plat process through Clermont County, proactive design solutions including infrastructure upgrades and connections to existing utilities, and environmental preservation of two existing wetlands and existing blue line streams.

Bayer Becker was pleased to draw upon their 30 plus years of residential community design and celebrating Willows Bend as our fifth Homearama development for the Greater Cincinnati Home Builders.

| Project Stats        |                 |
|----------------------|-----------------|
| Client:              | Hal Homes       |
| <b>Location:</b>     | Loveland,<br>OH |
| Year:                | 2004            |
| Market:              | Residential     |
| <b>Project Size:</b> | 82.00<br>Acres  |