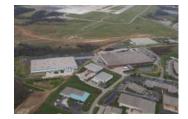

# Robert Bosch Automotive Steering Florence, KY

ZF Steering's expansion featured unique design challenges including simply proving it was feasible. Bayer Becker submitted multiple design possibilities to the Northern Kentucky Tri-County Economic Development Corporation to illustrate to ZF Steering that expansion was achievable at their existing site and there was no need to relocate to another state. Their 33 acre expansion features the addition of 2 new buildings totaling 247,767 square feet.

The property is owned by the Greater Cincinnati Airport (CVG) and sits in line with an existing runway at CVG Airport. This location required Bayer Becker to submit information to CVG for FAA approval. Multiple review agencies were also involved with the site design because the site sits in unincorporated Boone County, but its water and sewer service is provided by the City of Florence.