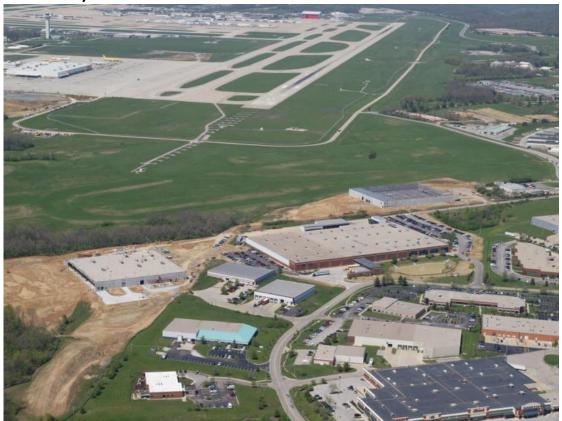

# Robert Bosch Automotive Steering Florence, KY

ZF Steering's expansion featured unique design challenges including simply proving it was feasible. Bayer Becker submitted multiple design possibilities to the Northern Kentucky Tri-County Economic Development Corporation to illustrate to ZF Steering that expansion was achievable at their existing site and there was no need to relocate to another state. Their 33 acre expansion features the addition of 2 new buildings totaling 247,767 square feet.

The property is owned by the Greater Cincinnati Airport (CVG) and sits in line with an existing runway at CVG Airport. This location required Bayer Becker to submit information to CVG for FAA approval. Multiple review agencies were also involved with the site design because the site sits in unincorporated Boone County, but its water and sewer service is provided by the City of Florence.

The site also contained stream and wetland areas that needed to be protected. ZF Steering utilized the services of a wetland consultant for the project's wetland permitting. Bayer Becker worked with the consultant, providing designs calling for limited site disturbance allowing the project to pursue a nationwide permit, instead of an individual permit, which helped expedite the construction process. A short construction schedule was important to the client, so our knowledge of regulations for both Boone County and the various jurisdictional agencies, including the Kentucky Sanitation District, was vital in keeping the shortened schedule on track.