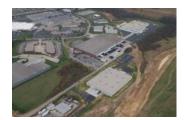

# Robert Bosch Automotive Steering Florence, KY

ZF Steering's expansion featured unique design challenges including simply proving it was feasible. Bayer Becker submitted multiple design possibilities to the Northern Kentucky Tri-County Economic Development Corporation to illustrate to ZF Steering that expansion was achievable at their existing site and there was no need to relocate to another state. Their 33 acre expansion features the addition of 2 new buildings totaling 247,767 square feet.

The property is owned by the Greater Cincinnati Airport (CVG) and sits in line with an existing runway at CVG Airport. This location required Bayer Becker to submit information to CVG for FAA approval. Multiple review agencies were also involved with the site design because the site sits in unincorporated Boone County, but its water and sewer service is provided by the City of Florence.