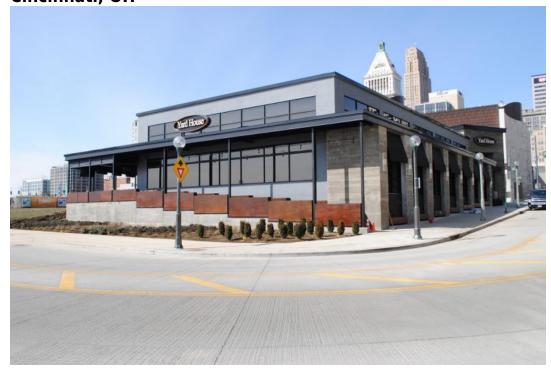

# Yard House Cincinnati, OH

When Yard House USA, Inc. was looking at land development consultants for their first restaurant in downtown Cincinnati, Bayer Becker's reputation as a site design consultant having in-fill redevelopment expertise made their selection an easy and logical one. Yard House corporate headquarters and a majority of the design team were located in California. So Bayer Becker's extensive local experience as well as experience with the city of Cincinnati's regulations and guidelines was heavily relied upon to deliver a successful project.

Exceptional design and smart solutions were achieved with the site grading for the in-fill project including coordination and design integration to accommodate streetscape improvements by the city's Department of Transportation Engineering.

Bayer Becker was once again able to match beauty with cost effective functionality through discussions and coordination with Duke Energy delivering significant project savings and a more aesthetically pleasing design solution for the electric service. This was achieved by utilizing an existing underground transformer, eliminating the need for one onsite. Bayer Becker also worked with the Metropolitan Sewer District (MSD) to confirm the existing storm sewer capacity and that onsite detention was not required for the project.

Finally, Bayer Becker's ability to provide integrated multiple-disciplined design services, along with the design team's experience with the city of Cincinnati's regulations and guidelines, ensured a successful project that will be another key piece in the revitalization of the area known as the Banks.