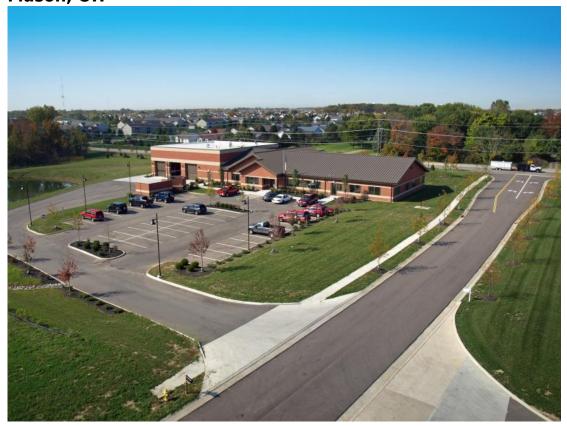

## Mason Fire Station 51 Mason, OH

Bayer Becker's history of successful collaborations with the City of Mason continues with the Fire Station 51 project at Lakewood Commerce Center. Bayer Becker worked closely with city staff and MSA Architects to deliver a new facility that houses fire and EMS personnel, administrative offices, and a public meeting room.

Bayer Becker's team of civil engineers and landscape architects oversaw site design from concept phase through construction. Access to the site was a main concern, so both entrances were coordinated with the proposed improvements along Mason-Montgomery Road and the newly constructed Alliance Drive. Internal circulation was also a priority, in order to efficiently manage passenger and emergency vehicle traffic. Low Impact Design (LID) principles were employed with the use of vegetated swales to direct site runoff to the proposed retention basin. This lake and the surrounding open space were designed as a training facility for fire and rescue personnel.

Bayer Becker worked effectively within the overall design team to manage schedule and budget restrictions so that project alternates for an extended building and additional parking could be accepted. The City of Mason is proud of its new facility as a means to better serve the community.