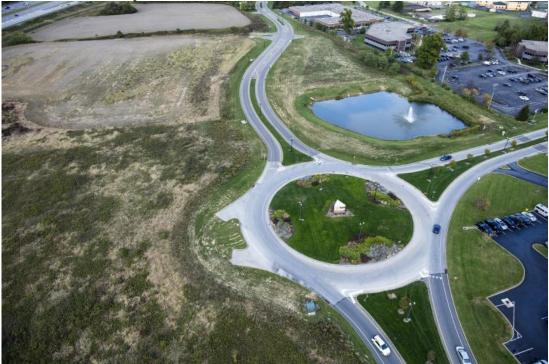

**Ivy Pointe Blvd Extension** 

**Union Township, OH** 

Bayer Becker's ability to provide design for existing, as well as future conditions, was vital for the Ivy Pointe Roadway Extension. The project extended Ivy Pointe Boulevard approximately 2,500 feet from a roundabout at Ferguson Drive to Aicholtz Road. The proposed roadway extension consisted of a three lane section with landscaped medians or turn lanes where appropriate, curb and gutter, and storm sewer drainage. Bayer Becker prepared turn lane storage length calculations for the extension and designed the vertical and horizontal alignment of the roadway. The design also included sanitary sewer, a water main, an irrigation system, street lighting and a combined utility trench that houses gas, electric, telephone, and cable.

In addition to the extension, the project also included the realignment of nearby Omni Drive and the design of a sanitary sewer extension along Aicholtz Road. The expansion of an existing regional retention basin helped alleviate current drainage issues as well as eliminate any issues because of future development in the area. The design had to account for and maintain access to two existing billboards and a cell tower. Coordination for the project involved Clermont County, the Township, adjacent property owners, and another consultant providing services on the adjacent Aicholtz Road connector project.