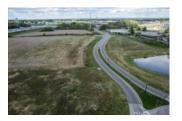

**Ivy Pointe Blvd Extension** 

**Union Township, OH** 

Bayer Becker's ability to provide design for existing, as well as future conditions, was vital for the Ivy Pointe Roadway Extension. The project extended Ivy Pointe Boulevard approximately 2,500 feet from a roundabout at Ferguson Drive to Aicholtz Road. The proposed roadway extension consisted of a three lane section with landscaped medians or turn lanes where appropriate, curb and gutter, and storm sewer drainage. Bayer Becker prepared turn lane storage length calculations for the extension and designed the vertical and horizontal alignment of the roadway. The design also included sanitary sewer, a water main, an irrigation system, street lighting and a combined utility trench that houses gas, electric, telephone, and cable.

In addition to the extension, the project also included the realignment of nearby Omni Drive and the design of a sanitary sewer extension along Aicholtz Road. The expansion of an existing regional retention basin helped alleviate current drainage issues as well as eliminate any issues because of future development in the area. The design had to account for and maintain access to two existing billboards and a cell tower. Coordination for the project involved Clermont County, the Township, adjacent property owners, and another consultant providing services on the adjacent Aicholtz Road connector project.