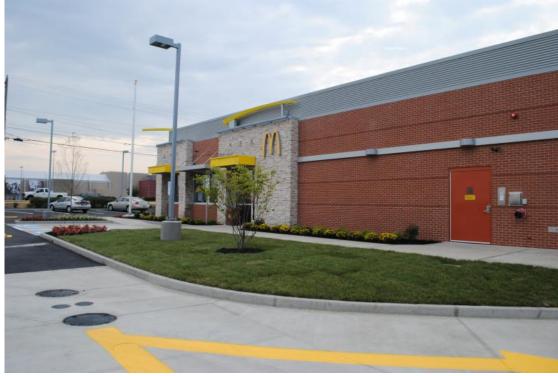

# McDonald's Princeton Pike Springdale, OH

Design on McDonald's restaurant in Springdale began with the demolition of an existing restaurant. Following demolition, design began in earnest for the restaurant. To maximize parking, design included underground detention for the restaurant. Utility design included a new sanitary lateral that tied into the existing lateral as well as design for new water and fire service. In addition to design, Bayer Becker coordinated submittals for the project to the City of Springdale.

Bayer Becker also provided construction phase services for the project. Bayer Becker's construction phase specialist served as the Resident Project representative. His duties included, construction document conformance, review of project schedules, attendance at job site meetings, meeting facilitation and documentation, serve as liaison between the project engineer, contractor and owner, coordinate shop drawing and submittal review, regular site visitation, conduct observations of contractor's work, and project punchlist.