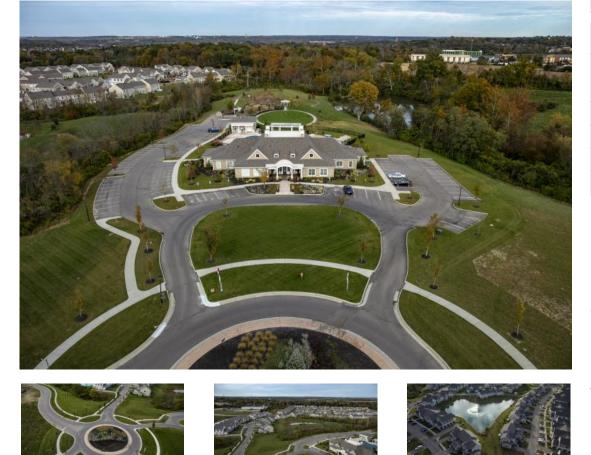

## Mason Grand Mason, OH

Bayer Becker's unparalleled reputation in master planning and site design within the City of Mason made us a logical choice for Schottenstein Real Estate Group's resort style mixed-use development, Mason Grand. Once fully constructed, Mason Grand will consist of 294 resort style multi-family housing units, a clubhouse to serve as a gathering place for all residents, and over 126,000 square feet of office and retail space.

Bayer Becker worked closely with Schottenstein on a re-design of the project from the master plan down, producing a buildable set of construction documents based on previous submittals. The re-design worked to balance the built and natural environments to develop a densely clustered project that responds not only to the client's desires but also the physical/natural features of the site including existing waterways, wetlands and wooded areas. In addition to design Bayer Becker acted as the project manager through the design and construction documentation phases and worked closely with the on-site construction manager. Even though we were initially retained as only the master planner and landscape architects for the project, our dedication to a holistic multi-disciplinary design approach allowed us to identify and address difficult design relationship with the City of Mason and intrinsic knowledge of the approval process allowed the project to be completed in a timely and efficient manner all while seamlessly integrating a resort style multi-family development and a retail/office development.