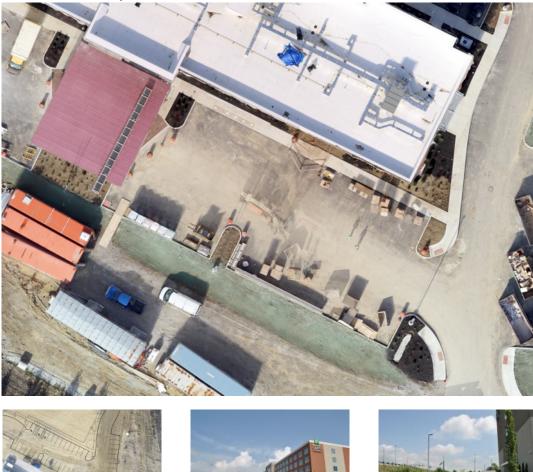

# Holiday Inn Express (Liberty Way & Cox Rd) West Chester, OH

The recently opened Holiday Inn Express at the Liberty Way Interchange made use of Bayer Becker's services to document site conditions as construction was progressing and provide marketing videos of the hotel, once finished. Bayer Becker was the site designer and assisted with conceptual planning of the remainder of the site.