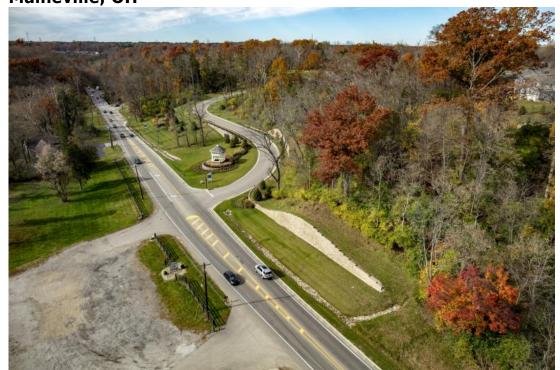

## WAR-22 at Stillwater Dr & Old 3C Hwy Rivercrest Maineville, OH

Relative to the roadway improvements, Bayer Becker performed topographic survey field work, research, roadway design, traffic control planning, etc for the preparation of construction drawings. The construction drawings consisted of typical sections, general notes, general summary, a roadway plan, cross sections, drive profiles, intersection details, storm and culvert profiles, and a traffic control plan. Other engineering tasks included grading and drainage design, as well as the incorporation of stormwater best management practices (BMPs).